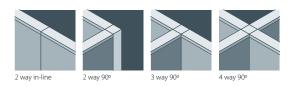

## **Standard junctions and linking**

**Framework finishes** 

Powder coated to RAL 9005 black, 9006 silver or 9010 white.