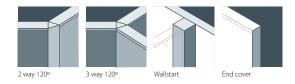

## **Standard junctions and linking**

**Framework finishes** 

Powder coated to RAL 9005 black, 9006 silver or 9010 white.