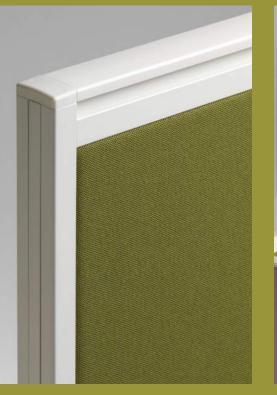

# A contemporary and functional system suitable for all office environments.

- 30mm thick aluminium framed screen with rigid mechanical linking.
- Extensive choice of finishes.
- Optional single cavity accessory top rail.

## **Standard junctions and linking**

**Framework finishes** 

Powder coated to RAL 9005 black, 9006 silver or 9010 white.