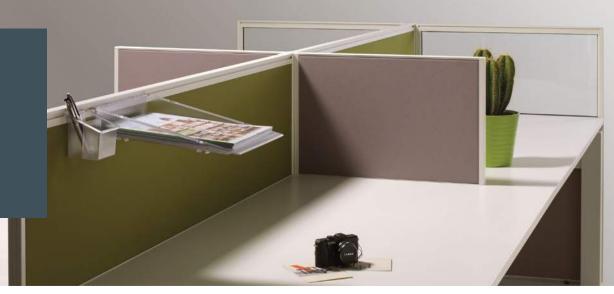

# A contemporary and functional system suitable for all office environments.

- 30mm thick aluminium framed screen with rigid mechanical linking.
- Extensive choice of finishes.
- Optional single cavity accessory top rail.

## **Panel finishes**

Toughened safety glass decorative extensions

Floor standing

Centre single glazed Fully single glazed

E

Discreet tool rail

Monitor arm support