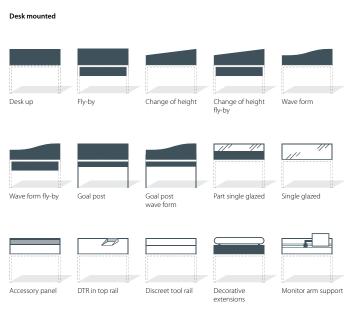

#### Screen and panel options

## **Panel finishes**

Toughened safety glass decorative extensions

Floor standing

Centre single glazed Fully single glazed

E

Discreet tool rail

Monitor arm support