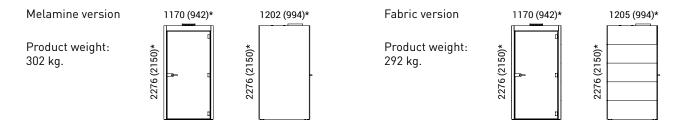

- Powder coated metal;
- Bottom of door frame covered with stainless steel profile;
- Aluminium profiles with PVC sealing fixed to internal sides and top of door frame;
- Front sides and top of the metal frame, covered with 16 mm MFC with 1 mm ABS edging;
- 8 mm TSG (tempered safety glass), clear.

#### Control box

- Input (GST18i3 male): 100-240 V;
- Frequency: 50/60 Hz;
- Power cable: EU, UK, FR, CH, US GST18i3 female, 3 meters;
- Power consumption 70W, standby 3W;



### **MATERIALS**

- Fabric: BERTA, STEP/STEP Melange, SYNERGY, VELITO PRESTO;
- Melamine: M1 (white), D1 (whitened oak), D2 (amber oak), T (beech), N1 (dark grey), J4 (black);
- Metal: A (black);Plastic: A (black);Glass: 1 (clear glass).

#### **GUARANTEE**

5 years, except the electrical parts (2 years)

### **RANGE**



\*External dimension (internal dimension)



### ADDITIONAL INFORMATION