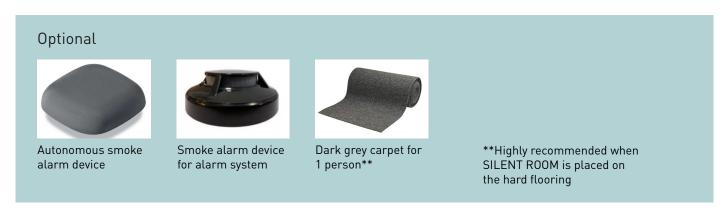

e covered with stainless steel profile;
- Aluminium profiles with PVC sealing fixed to internal sides and top of door frame;
- Front sides and top of the metal frame, covered with 16 mm MFC with 1 mm ABS edging;
- 8 mm TSG (tempered safety glass), clear.

#### Control box

- Input (GST18i3 male): 100-240 V;
- Frequency: 50/60 Hz;
- Power cable: EU, UK, FR, CH, US GST18i3 female, 3 meters;
- Power consumption 70W, standby 3W;



### **MATERIALS**

- Fabric: BERTA, STEP/STEP Melange, SYNERGY, VELITO PRESTO;
- Melamine: M1 (white), D1 (whitened oak), D2 (amber oak), T (beech), N1 (dark grey), J4 (black);
- Metal: A (black);Plastic: A (black);Glass: 1 (clear glass).

#### **GUARANTEE**

5 years, except the electrical parts (2 years)

### **RANGE**



\*External dimension (internal dimension)



### ADDITIONAL INFORMATION