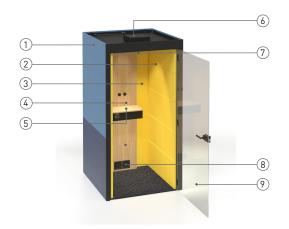

#### **TECHNICAL INFORMATION**

## External walls (5 panels upholstered with fabric) (1)

- Welded frame made of metal tube 40x20 mm;
- Angular brackets made of metal tube 40x40 mm;
- Powder coated metal:
- Height levelling feet (+30 mm);
- Made of 12 mm MFC;
- Covered with VB2240 foam (3 mm);
- Upholstered with fabric.

#### External walls (1 solid panel from melamine) (1)

- Welded frame made of metal tube 40x20 mm;
- Angular brackets made of metal tube 40x40 mm;
- Powder coated metal;
- Height levelling feet (+30 mm);
- Made of 16 mm MFC with 1 mm ABS edging.

### Internal acoustic walls (5 panels upholstered with fabric) (2)

- Frame made of metal tube 40x20 mm;
- Powder coated metal;
- Made of 12 mm MFC;
- Acoustic foam (40 mm);
- Upholstered with fabric.

### Internal front walls (5 panels upholstered with fabric) (3)

- Frame made of metal tube 40x20 mm;
- Powder coated metal;
- Made of 12 mm MFC;
- Covered with VB2240 foam (3 mm);
- Upholstered with fabric.

### Internal front walls (1 solid panel from melamine) (3)

- Frame made of metal tube 40x20 mm;
- Powder coated metal;
- Made of 16 mm MFC with 1 mm ABS edging.

## Internal front central wall (with air injection system and control unit) (4)

- Top front panel is made of 16 mm MFC with 1 mm ABS edging;
- Bottom front panel with hinges is made of 16 mm MFC with 1 mm ABS edging;
- Sides and internal construction parts made of 16 mm MFC with 0,5 mm ABS edging;

- Ventilation and lighting dimming knobs are made of PA 2200 (Nylon):
- Vent covers made of metal sheet (1,5 mm and 0,5 mm);
- Powder coated metal.

#### Table (without leg) (5)

- Tabletop is made of 16 mm MFC with 1 mm ABS edging;
- Box underneath the tabletop is made of 16 mm MFC with 1 mm ABS edging;
- Bracket made of metal tube 40x20 mm;
- Powder coated metal;
- Mounted 1 AC power socket (100-240 V) with or without integrated USB fast charger (USB Type A+C, max 5,6A).

### Ceiling (with air extraction system and LED light) (6)

- Ceiling panel is made of 16 mm MFC with 1 mm ABS edging;
- PIR sensor mounted in to ceiling panel;
- Air extraction box made of 16 mm MFC with 0,5 mm ABS edging and metal tube 40x20;
- Vent covers made of metal sheet (1,5 mm);
- Powder coated metal;
- Air extraction box inside top glued with acoustic foam (PV5010).

### Lighting (7)

- 3xLED module (8,8W) colour temperature approx. 3000 K, dimmable;
- 2xLED housing (asymmetrical) made of aluminium;
- 1xLED housing (symmetrical) made of aluminium;
- LED module replacement can only be purchased from manufacturer.

#### Ventilation (8)

- 2x air supply fans located in bottom of internal front central wall:
- 2x air extraction fans located in ceilings;
- Maximum airflow approx. 200 m<sup>3</sup>/h;
- Fan noise level at maximum airflow up to 28,1 dB (A) (1pcs).

### Doors (L/R) (9)

- Metal door frame made of 40x40 mm tube and 40x8 mm steel rod;
- Powder coated metal;
- Bottom of door frame covered with stainless steel profile;
- Aluminium profiles with PVC sealing fixed to internal sides and top of door frame;
- Front sides and top of the metal frame, covered with 16 mm MFC with 1 mm ABS edging;
- 8 mm TSG (tempered safety glass), clear.