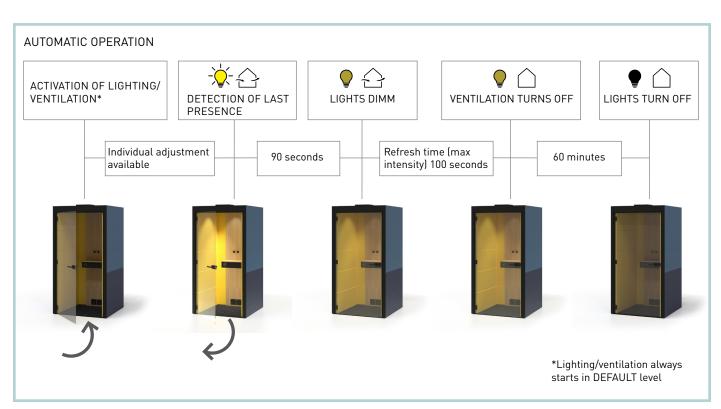

profile;
- Aluminium profiles with PVC sealing fixed to internal sides and top of door frame;
- Front sides and top of the metal frame, covered with 16 mm MFC with 1 mm ABS edging;
- 8 mm TSG (tempered safety glass), clear.

#### Control box

- Input (GST18i3 male): 100-240 V;
- Frequency: 50/60 Hz;
- Power cable: EU, UK, FR, CH, US GST18i3 female, 3 meters;
- Power consumption 70W, standby 3W;



### **MATERIALS**

- Fabric: BERTA, STEP/STEP Melange, SYNERGY, VELITO PRESTO;
- Melamine: M1 (white), D1 (whitened oak), D2 (amber oak), T (beech), N1 (dark grey), J4 (black);
- Metal: A (black);Plastic: A (black);Glass: 1 (clear glass).

#### **GUARANTEE**

5 years, except the electrical parts (2 years)

### **RANGE**



\*External dimension (internal dimension)



### ADDITIONAL INFORMATION