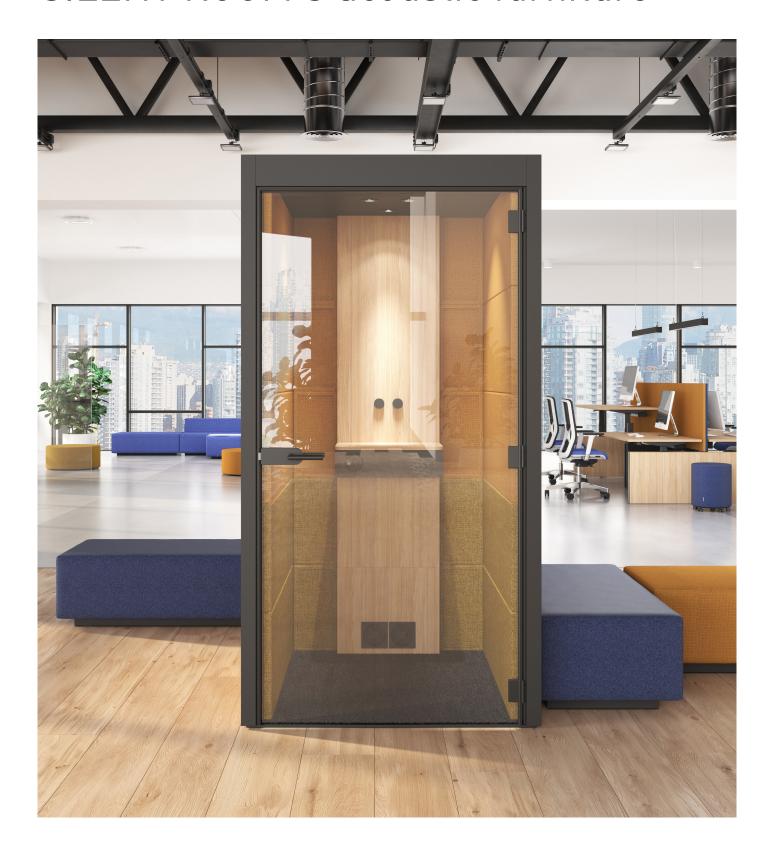

# SILENT ROOM S acoustic furniture

### **FEATURES**

- Enhanced ergonomic and comfort
- Advanced lighting and ventilation
- Excellent Sound absorption and insulation
- Design and wide customization possibilities